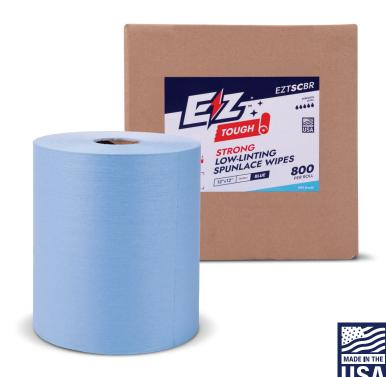

**EZTSCBR** 

STRENGTH LEVEL

SHEETS:

800

# STRONG LOW-LINTING SPUNLACE WIPES

### **STRONG LOW-LINTING SPUNLACE WIPES:**

Excellent at wiping up spills large or small, these disposable wipes absorb water and oil faster than textile shop rags.

#### **CONTAINS:**

800 sheets of 12"x12" Strong Low-Linting Spunlace Wipes.