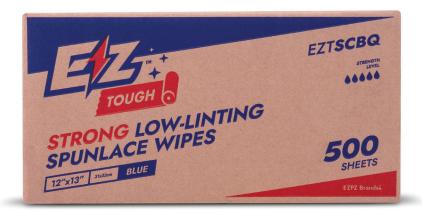

**EZTSCBQ** 

STRENGTH LEVEL

SHEETS:

*500* 

# STRONG LOW-LINTING SPUNLACE WIPES

#### **CONTAINS:**

500 quarter folded sheets of 12"x13" Strong Low-Linting Spunlace Wipes. The master case contains 10 bags of 50 blue sheets.