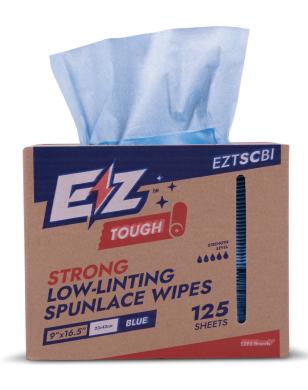

**EZTSCBI** 

STRENGTH LEVEL

**SHEETS:** 

750

# STRONG LOW-LINTING SPUNLACE WIPES

#### **CONTAINS:**

750 interfolded sheets of 9"x16.5" Strong Low-Linting Spunlace Wipes. The master case contains 6 boxes of 125 blue sheets.