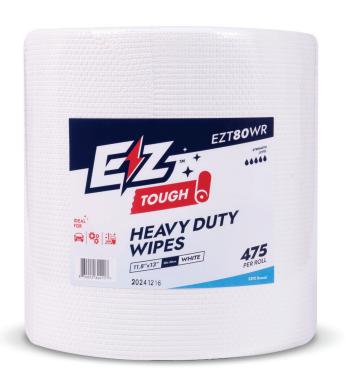

# **HEAVY DUTY WIPES**

#### **CONTAINS:**

475 sheets of 11.8"x13" Heavy Duty Wipes.

3313 Stokley Street, Philadelphia, PA 19140 215.226.0908

ezpzbrands.com

Scan for additional information

## EZT**80**WR

SHEETS: