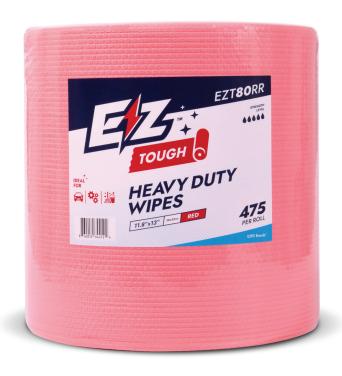

EZT**80**RR

STRENGTH LEVEL

**SHEETS:** 

475

# **HEAVY DUTY WIPES**

#### **CONTAINS:**

475 sheets of 11.8"x13" Heavy Duty Wipes.