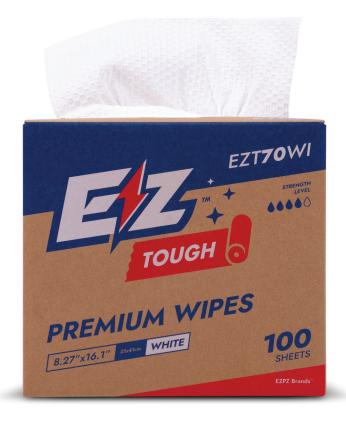

EZT**70**WI

STRENGTH LEVEL

**SHEETS:** 

100

# PREMIUM WIPES

### **CONTAINS:**

1000 interfolded sheets of 8.27"x16.1" Premium Wipes. The master case contains 10 inner boxes of 100 white sheets.