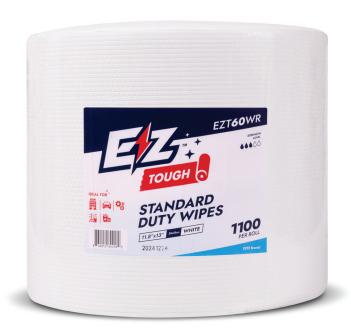

EZT**60**WR

STRENGTH LEVEL

**SHEETS:** 

1100

# STANDARD DUTY WIPES

### **CONTAINS:**

1100 sheets of 11.8"x13"Standard Duty Wipes.