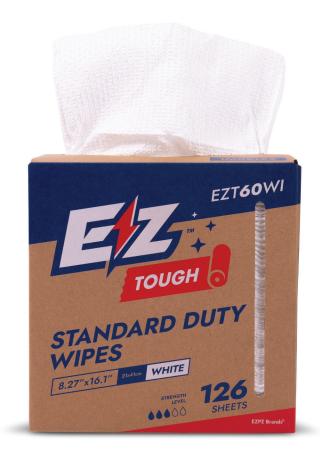

EZT**60**WI

STRENGTH LEVEL

**SHEETS:** 

126

# STANDARD DUTY WIPES

### **CONTAINS:**

1260 interfolded sheets of 8.27"x16.1" Standard Duty Wipes. The master case contains 10 inner boxes of 126 white sheets.