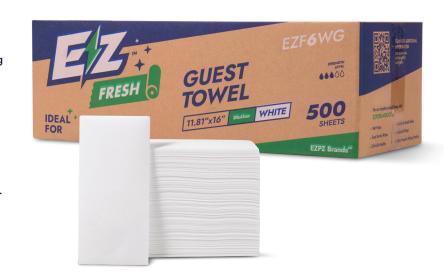

EZF6WG

STRENGTH LEVEL

SHEETS:

*500* 

# **GUEST TOWEL**

### **CONTAINS:**

500 sheets of 11.81" x 16", 1/6 folded white, cloth-like guest towels. This master case contains 5 bags of 100 white sheets.