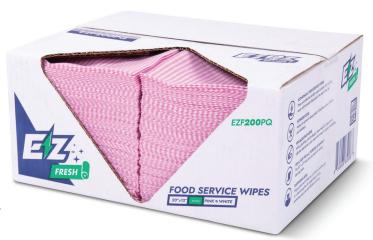

## *EZF200PQ*

STRENGTH LEVEL

**SHEETS:** 

200

# **FOOD SERVICE WIPES**

### **DISPENSING BOX:**

Wipes (pink and white) are 1/4 folded and housed in a dispensing box for single-sheet access, promoting easy use and efficient cleaning.