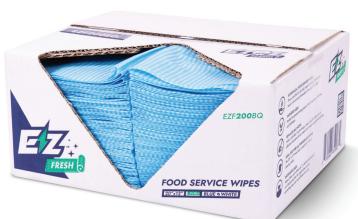

## *EZF200BQ*

STRENGTH LEVEL

**SHEETS:** 

200

## **FOOD SERVICE WIPES**

#### **DISPENSING BOX:**

Wipes (blue and white) are 1/4 folded and housed in a dispensing box for single-sheet access,promoting easy use and efficient cleaning.