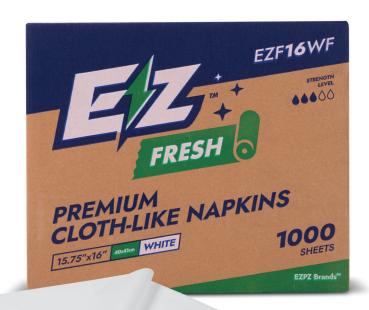

EZF16WF

STRENGTH LEVEL

**SHEETS:** 

1000

# PREMIUM CLOTH-LIKE NAPKINS

#### **CONTAINS:**

1000 sheets of 15.75"x16", flat-sheeted, white premium cloth-like napkins.