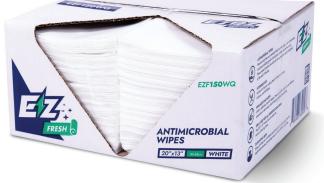

# EZF**150**WQ

sheets: **150** 

# **ANTIMICROBIAL WIPES**

#### **ANTIMICROBIAL WIPES:**

Heavier duty than our standard food service wipes, our antimicrobial versions prohibit growth of mold and mildew inside the towel. These wipes function like cloth for reuse and are easily discarded at the end of the day.

#### **DISPENSING BOX:**

Wipes (white) are 1/4 folded and housed in a dispensing box for single-sheet access, promoting easy use and efficient cleaning.