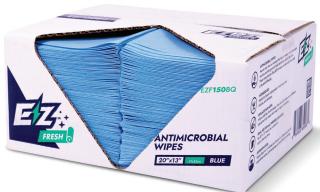

# **EZF150**BQ

STRENGTH LEVEL

**SHEETS:** 

150

# ANTIMICROBIAL WIPES

#### **ANTIMICROBIAL WIPES:**

Heavier duty than our standard food service wipes, our antimicrobial versions prohibit growth of mold and mildew inside the towel. These wipes function like cloth for reuse and are easily discarded at the end of the day.

### **DISPENSING BOX:**

Wipes (blue) are 1/4 folded and housed in a dispensing box for single-sheet access, promoting easy use and efficient cleaning.