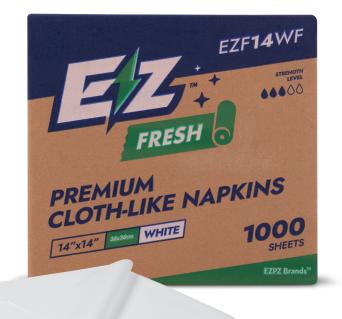

sheets: **1000** 

# **PREMIUM CLOTH-LIKE NAPKINS**

### SOFT AND ABSORBENT CLOTH FEEL:

Our disposable premium cloth-like napkins are soft yet strong and durable. Designed to be luxurious enough for both residential and commercial use.

#### **INTENDED USES:**

Suitable for various settings from powder rooms and restrooms to residential dining, restaurants, and country clubs. Also used for wrapping utensils.

#### **CONTAINS:**

1000 sheets of 14"x14", flat-sheeted, white premium cloth-like napkins.